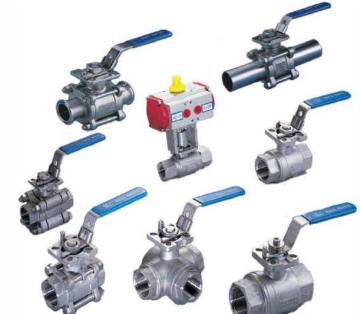

### **SAFETY VALVE & BALL VALVE**

Y-type Cylinder Control Valve

6000 PSI Stainless Steel Needle Valve

Safety Valve

**Direct Mounting** Ball Valve

High Pressure Ball Valve 1000/2000/3000/6000PSI

•Direct-Activated Pressure Reducing Valve (Bronze/Thread Type)