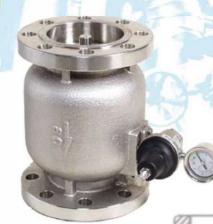

# **MULTI-FUNCTION AUTO-CONTROL VALVE**

**Patent No.135517** 

- •New & Exdusive Inlet Design
- •High CV Value
- •No Controller Conduit
- •Smart Design & Easy Installation
- •Production Size: 1.5"-48"

### •Materials of valve body: Cast Iron, Ductile Iron, Bronze &

•Applied conditions: Fluid &Air

Float Valve

Pressure Reducing Valve Pressure Relief Valve

Pressure Sustaining Valve