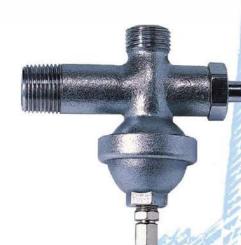

### **PUMP CONTROL VALVE**

♦Perfectly prevents water hammer effect.

**♦Pump** Control Valve=

Pump's Variable Drive + Check Valve + Water Hammer Arrester.

No need to use "Inverter Duty Motor" and save costs.

Speed of valve opening and closing are adjustable upon request.

In a simple installation and outstanding function.

◆Piston design structure resists high pressure and makes maintenance & replacement easy. ◆11 is convenient to clean the impurities inside valve gate from the cleaning plug.