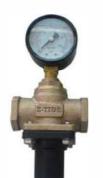

### **SAFETY VALVE & BALL VALVE**

Y-type Cylinder Control Valve

6000 PSI Stainless Steel Needle Valve

Safety Valve

**Direct Mounting** Ball Valve

High Pressure Ball Valve 1000/2000/3000/6000PSI

•Direct-Activated Pressure Reducing Valve (Bronze/Thread Type)

Valve Body Testing Pressure: 21 kgf/cm2 Maximum Applied Pressure: 16 kgf/cm2