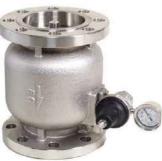

# **DIRECT-ACTIVATED** PRESSURE CONTROL VALVE

- Direct-Activated Pressure Reducing Valve (Stainless Steel 316)
- •Direct-Activated Pressure Sustaining/ Back Pressure Valve (Stainless Steel 316)

• ntanium Pressure Control Valve

·Valve is made by ntanium •Suitable for chemical, oil & gas. sea water, steam ... etc.

•Balanced-pressure designed of Gate

Direct-Activated Pressure Reducing Valve (Ductile Iron/Flange Type) Valve Body Testing Pressure: 21 kgf/cm2 Maximum Applied Pressure: 16 kgf/cm2