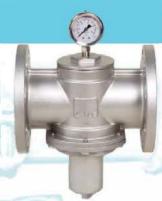

# **DIRECT-ACTIVATED** PRESSURE CONTROL VALVE

- Direct-Activated Pressure Reducing Valve (Stainless Steel 316)
- •Direct-Activated Pressure Sustaining/ Back Pressure Valve (Stainless Steel 316)

• ntanium Pressure Control Valve

·Valve is made by ntanium •Suitable for chemical, oil & gas. sea water, steam ... etc.

•Balanced-pressure designed of Gate

Direct-Activated Pressure Reducing Valve (Ductile Iron/Flange Type) Valve Body Testing Pressure: 21 kgf/cm2 Maximum Applied Pressure: 16 kgf/cm2