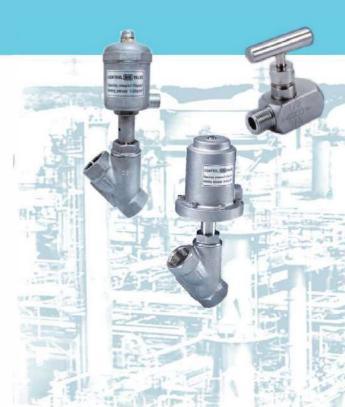

### **SAFETY VALVE & BALL VALVE**

Y-type Cylinder Control Valve

6000 PSI Stainless Steel Needle Valve

Safety Valve

**Direct Mounting** Ball Valve

High Pressure Ball Valve 1000/2000/3000/6000PSI

•Direct-Activated Pressure Reducing Valve (Bronze/Thread Type)