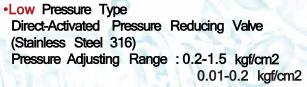

# **DIRECT-ACTIVATED** PRESSURE CONTROL VALVE

- Direct-Activated Pressure Reducing Valve (Stainless Steel 316)
- •Direct-Activated Pressure Sustaining/ Back Pressure Valve (Stainless Steel 316)

• ntanium Pressure Control Valve

·Valve is made by ntanium •Suitable for chemical, oil & gas. sea water, steam ... etc.

•Balanced-pressure designed of Gate

Direct-Activated Pressure Reducing Valve (Ductile Iron/Flange Type) Valve Body Testing Pressure: 21 kgf/cm2 Maximum Applied Pressure: 16 kgf/cm2