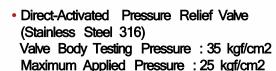

# **DIRECT-ACTIVATED** PRESSURE CONTROL VALVE

- Direct-Activated Pressure Reducing Valve (Stainless Steel 316)
- •Direct-Activated Pressure Sustaining/ Back Pressure Valve (Stainless Steel 316)

• ntanium Pressure Control Valve