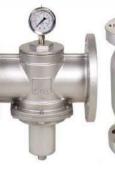

# **DIRECT-ACTIVATED** PRESSURE CONTROL VALVE

- Direct-Activated Pressure Reducing Valve (Stainless Steel 316)
- •Direct-Activated Pressure Sustaining/ Back Pressure Valve (Stainless Steel 316)

• ntanium Pressure Control Valve

·Valve is made by ntanium •Suitable for chemical, oil & gas. sea water, steam ... etc.

•Balanced-pressure designed of Gate

Direct-Activated Pressure Reducing Valve (Ductile Iron/Flange Type) Valve Body Testing Pressure: 21 kgf/cm2 Maximum Applied Pressure: 16 kgf/cm2

### **SAFETY VALVE & BALL VALVE**

Y-type Cylinder Control Valve

6000 PSI Stainless Steel Needle Valve

Safety Valve

**Direct Mounting** Ball Valve

High Pressure Ball Valve 1000/2000/3000/6000PSI

•Direct-Activated Pressure Reducing Valve (Bronze/Thread Type)