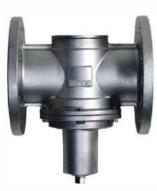

·Valve is made by ntanium •Suitable for chemical, oil & gas. sea water, steam ... etc.

•Balanced-pressure designed of Gate

Direct-Activated Pressure Reducing Valve (Ductile Iron/Flange Type) Valve Body Testing Pressure: 21 kgf/cm2 Maximum Applied Pressure: 16 kgf/cm2