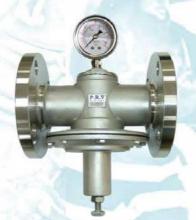

# **DIRECT-ACTIVATED** PRESSURE CONTROL VALVE

- Direct-Activated Pressure Reducing Valve (Stainless Steel 316)
- •Direct-Activated Pressure Sustaining/ Back Pressure Valve (Stainless Steel 316)

• ntanium Pressure Control Valve

·Valve is made by ntanium •Suitable for chemical, oil & gas. sea water, steam ... etc.

•Balanced-pressure designed of Gate

Direct-Activated Pressure Reducing Valve (Ductile Iron/Flange Type) Valve Body Testing Pressure: 21 kgf/cm2 Maximum Applied Pressure: 16 kgf/cm2