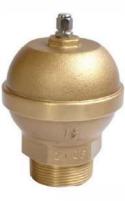

### **SAFETY VALVE & BALL VALVE**

Y-type Cylinder Control Valve

6000 PSI Stainless Steel Needle Valve

Safety Valve

**Direct Mounting** Ball Valve

High Pressure Ball Valve 1000/2000/3000/6000PSI

•Direct-Activated Pressure Reducing Valve (Bronze/Thread Type)