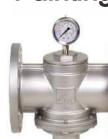

# **DIRECT-ACTIVATED** PRESSURE CONTROL VALVE

- Direct-Activated Pressure Reducing Valve (Stainless Steel 316)
- •Direct-Activated Pressure Sustaining/ Back Pressure Valve (Stainless Steel 316)

• ntanium Pressure Control Valve

·Valve is made by ntanium •Suitable for chemical, oil & gas. sea water, steam ... etc.

•Balanced-pressure designed of Gate

Direct-Activated Pressure Reducing Valve (Ductile Iron/Flange Type) Valve Body Testing Pressure: 21 kgf/cm2 Maximum Applied Pressure: 16 kgf/cm2