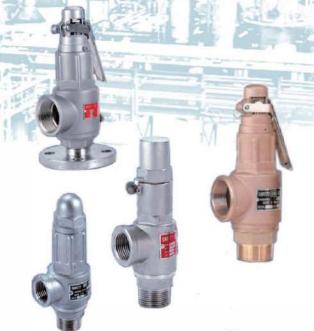

### **SAFETY VALVE & BALL VALVE**

Y-type Cylinder Control Valve

6000 PSI Stainless Steel Needle Valve

Safety Valve

**Direct Mounting** Ball Valve

High Pressure Ball Valve 1000/2000/3000/6000PSI

•Direct-Activated Pressure Reducing Valve (Bronze/Thread Type)