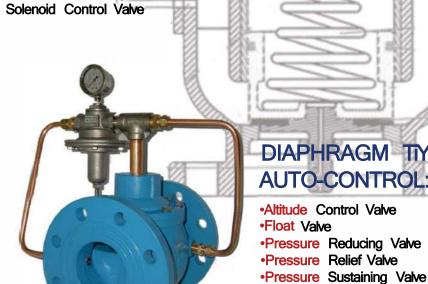

#### DIAPHRAGM TYPE MULTI-FUNCTION **AUTO-CONTROL: VALVE**

- Altitude Control Valve
- •Pressure Reducing Valve

- Solenoid Control Valve