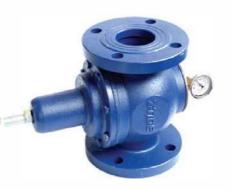

### •Materials of valve body: Cast Iron, Ductile Iron, Bronze &

•Applied conditions: Fluid &Air

Float Valve

Pressure Reducing Valve Pressure Relief Valve

Pressure Sustaining Valve

#### DIAPHRAGM TYPE MULTI-FUNCTION **AUTO-CONTROL: VALVE**

- Altitude Control Valve
- •Pressure Reducing Valve

- Solenoid Control Valve