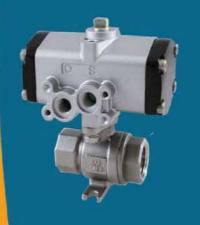

# ACTUATOR PNEUMATIC & ELECTRIC

### **SAFETY VALVE & BALL VALVE**

Y-type Cylinder Control Valve

6000 PSI Stainless Steel Needle Valve

Safety Valve

**Direct Mounting** Ball Valve

High Pressure Ball Valve 1000/2000/3000/6000PSI

•Direct-Activated Pressure Reducing Valve (Bronze/Thread Type)